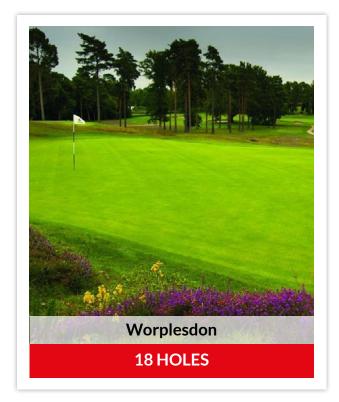

# **Our Showcase Cluster**

Just a few miles South West of London lies a collection of England's most picturesque golf courses.

With their undulating fairways, flanked by purple swathes of heather and towering Scots Pines, and slick, manicured greens, the likes of St George's Hill, Sunningdale and the Berkshire provide a testing, but tranquil setting for a round of golf.