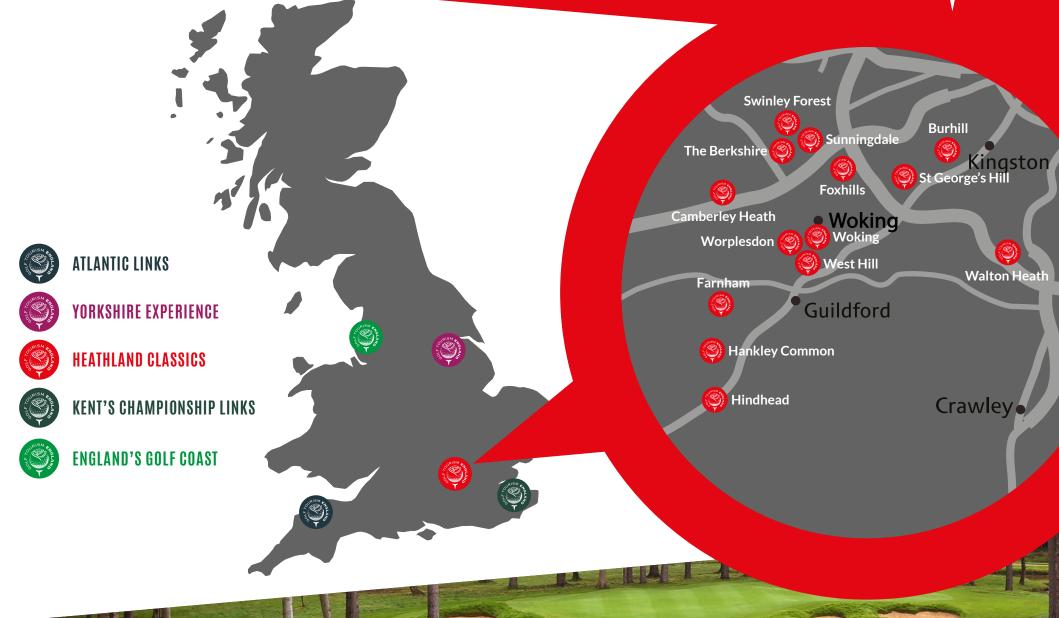

# **Our Showcase Cluster**

Just a few miles South West of London lies a collection of England's most picturesque golf courses.

With their undulating fairways, flanked by purple swathes of heather and towering Scots Pines, and slick, manicured greens, the likes of St George's Hill, Sunningdale and the Berkshire provide a testing, but tranquil setting for a round of golf.

Map