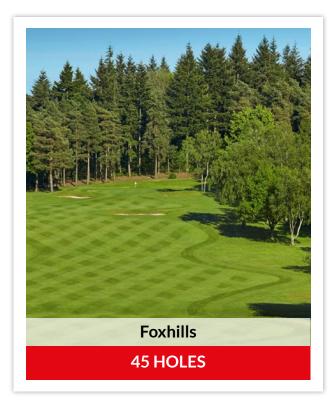

# **Our Showcase Cluster**

Just a few miles South West of London lies a collection of England's most picturesque golf courses.

With their undulating fairways, flanked by purple swathes of heather and towering Scots Pines, and slick, manicured greens, the likes of St George's Hill, Sunningdale and the Berkshire provide a testing, but tranquil setting for a round of golf.