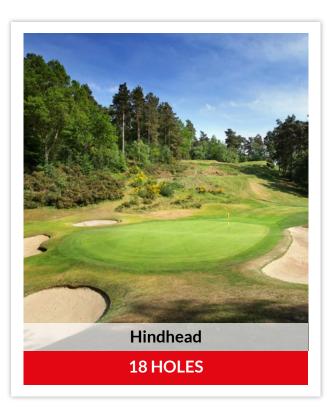

# **Our Showcase Cluster**

Just a few miles South West of London lies a collection of England's most picturesque golf courses.

With their undulating fairways, flanked by purple swathes of heather and towering Scots Pines, and slick, manicured greens, the likes of St George's Hill, Sunningdale and the Berkshire provide a testing, but tranquil setting for a round of golf.