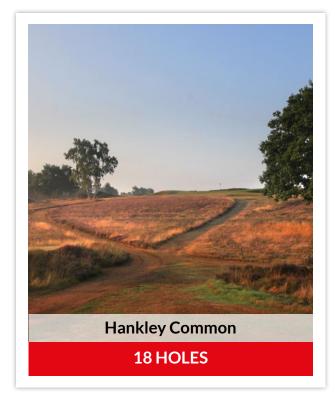

# **Our Showcase Cluster**

Just a few miles South West of London lies a collection of England's most picturesque golf courses.

With their undulating fairways, flanked by purple swathes of heather and towering Scots Pines, and slick, manicured greens, the likes of St George's Hill, Sunningdale and the Berkshire provide a testing, but tranquil setting for a round of golf.