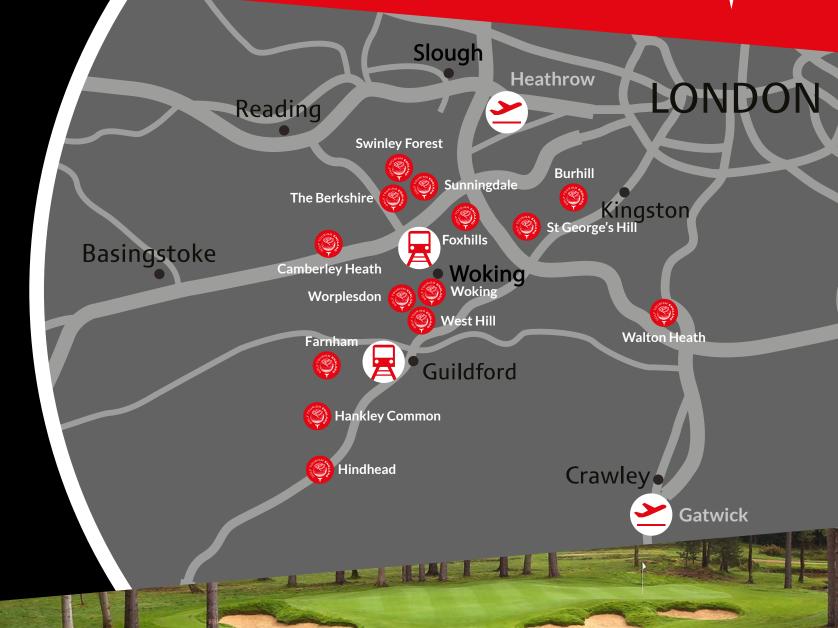

Map

# Heathrow Airport

**Gatwick Airport** 

Woking Train Station : 30 mins direct to London Waterloo

Guildford Train Station : 35 mins direct to London Waterloo