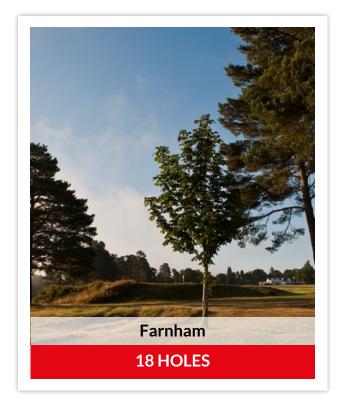

# **Our Showcase Cluster**

Just a few miles South West of London lies a collection of England's most picturesque golf courses.

With their undulating fairways, flanked by purple swathes of heather and towering Scots Pines, and slick, manicured greens, the likes of St George's Hill, Sunningdale and the Berkshire provide a testing, but tranquil setting for a round of golf.