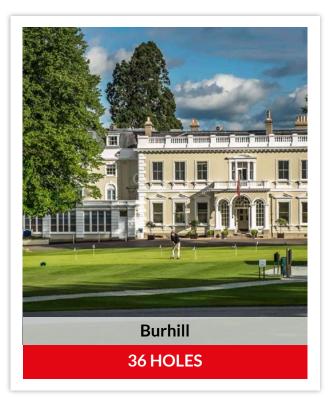

# **Our Showcase Cluster**

Just a few miles South West of London lies a collection of England's most picturesque golf courses.

With their undulating fairways, flanked by purple swathes of heather and towering Scots Pines, and slick, manicured greens, the likes of St George's Hill, Sunningdale and the Berkshire provide a testing, but tranquil setting for a round of golf.