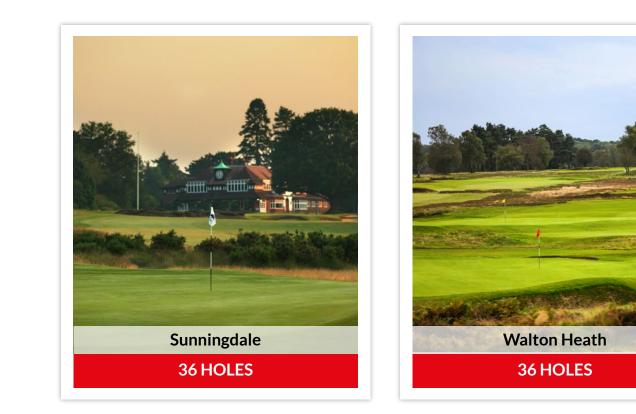

# **Our Showcase Cluster**

Just a few miles South West of London lies a collection of England's most picturesque golf courses.

With their undulating fairways, flanked by purple swathes of heather and towering Scots Pines, and slick, manicured greens, the likes of St George's Hill, Sunningdale and the Berkshire provide a testing, but tranquil setting for a round of golf.