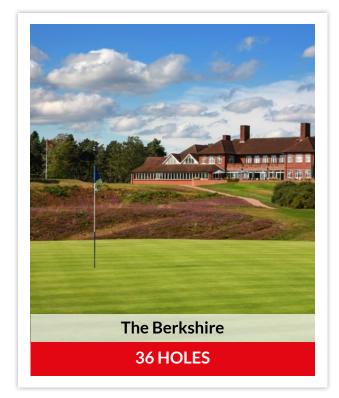

# **Our Showcase Cluster**

Just a few miles South West of London lies a collection of England's most picturesque golf courses.

With their undulating fairways, flanked by purple swathes of heather and towering Scots Pines, and slick, manicured greens, the likes of St George's Hill, Sunningdale and the Berkshire provide a testing, but tranquil setting for a round of golf.