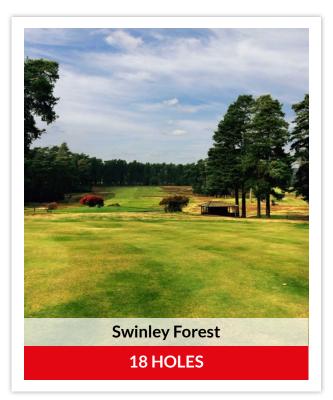

# **Our Showcase Cluster**

Just a few miles South West of London lies a collection of England's most picturesque golf courses.

With their undulating fairways, flanked by purple swathes of heather and towering Scots Pines, and slick, manicured greens, the likes of St George's Hill, Sunningdale and the Berkshire provide a testing, but tranquil setting for a round of golf.