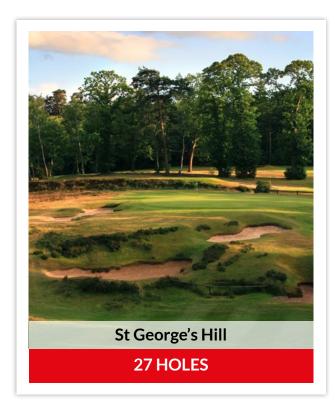

# **Our Showcase Cluster**

Just a few miles South West of London lies a collection of England's most picturesque golf courses.

With their undulating fairways, flanked by purple swathes of heather and towering Scots Pines, and slick, manicured greens, the likes of St George's Hill, Sunningdale and the Berkshire provide a testing, but tranquil setting for a round of golf.